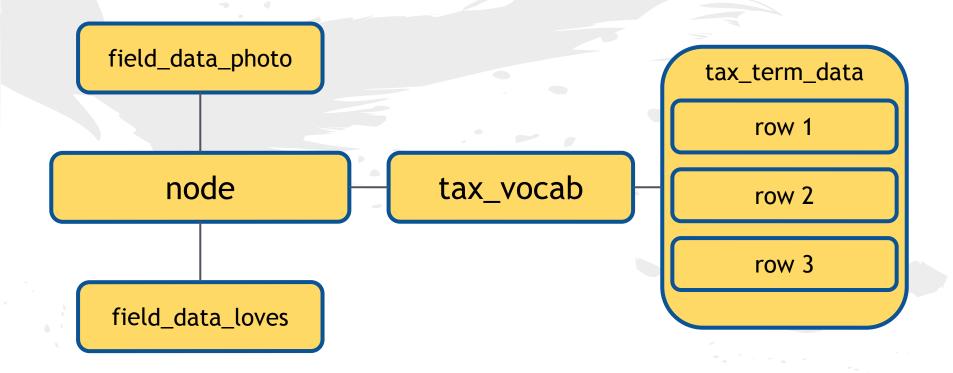

### **Content Design**

Minion

Loves

Traits

Photo

Hair Style

Body Type

Eyes

### **Drupal Table Names**

### **User Friendly Naming**