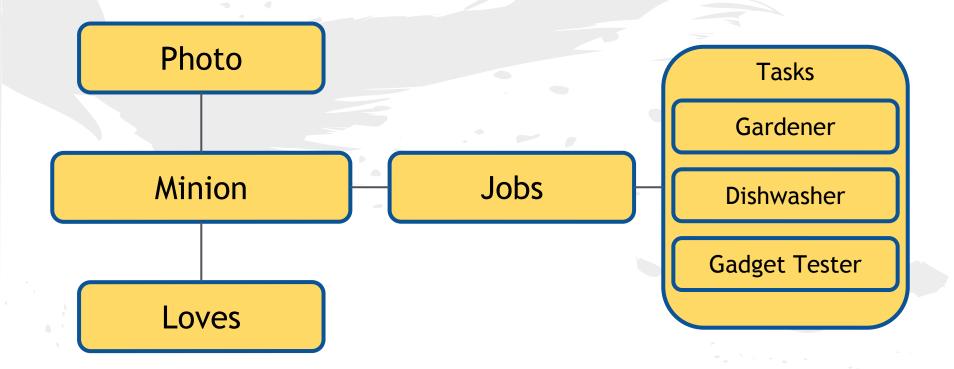

### **Content Design**

Minion

Loves

Traits

Photo

Hair Style

Body Type

Eyes