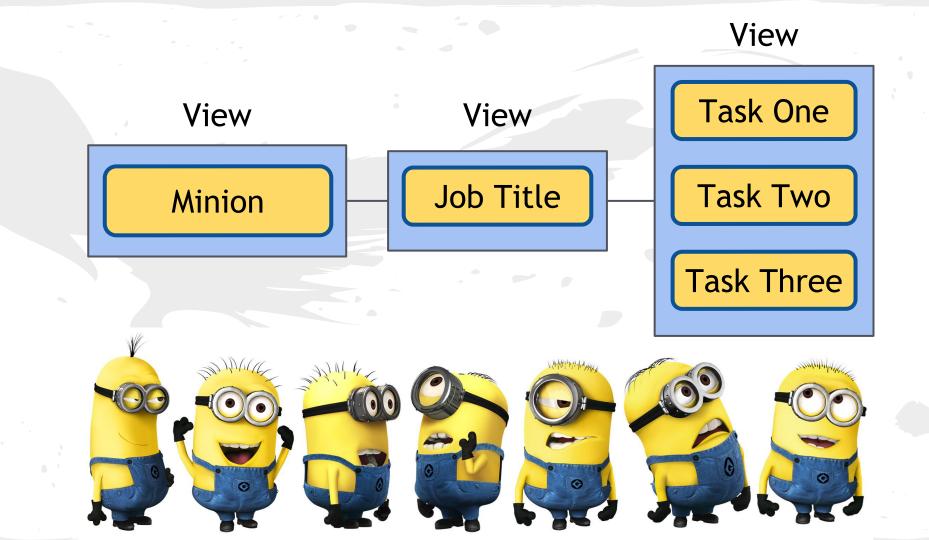

#### We must go one level deeper

And then what?

We must go one level deeper

### **Viewception**

(concept of modular views)

- Modularize views
- Embed views within views
- Control each view individually
- Views Field View Module

And then what?