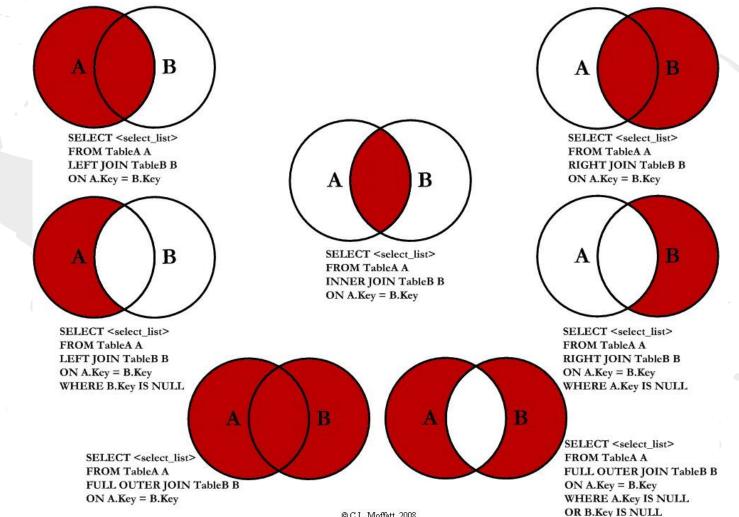

# Structured Query Language

- 36 // Relationship through Content: Trait
- 37 SELECT node.nid AS nid,
- 38 node.title AS node\_title,
- 39 node.created AS node\_created,
- 40 'node' AS field\_data\_field\_photo\_node\_entity\_type,
- 41 'node' AS field\_data\_field\_loves\_node\_entity\_type
- 42 FROM
- 43 {node} node
- 44 LEFT JOIN {field\_data\_field\_traits} field\_data\_field\_traits ON node.nid = field\_data\_field\_traits.entity\_id
- 45 AND (field\_data\_field\_traits.entity\_type = 'node' AND field\_data\_field\_traits.deleted = '0')
- 46 LEFT JOIN {taxonomy\_term\_data} taxonomy\_term\_data\_field\_data\_field\_traits
- 47 **ON** field\_data\_field\_traits.field\_traits\_tid = taxonomy\_term\_data\_field\_data\_field\_traits.tid
- 48 WHERE (( (node.status = '1') AND (node.type IN ('minion'))))
- 49 ORDER BY node\_created DESC