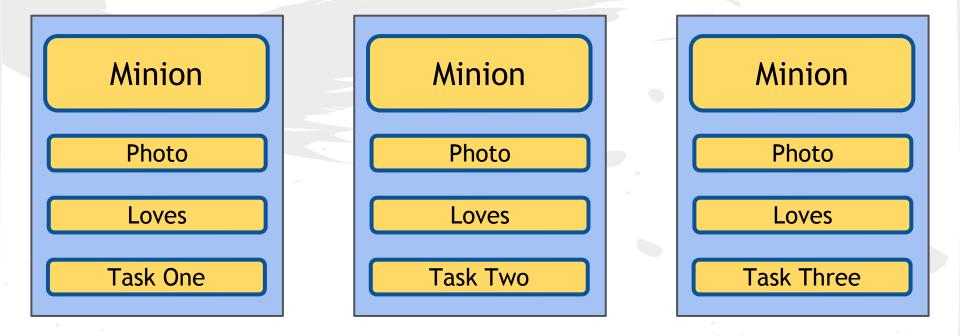

#### We must go one level deeper

And then what?

We must go one level deeper

### **Viewception**

(concept of modular views)

- Modularize views
- Embed views within views
- Control each view individually
- Views Field View Module

And then what?