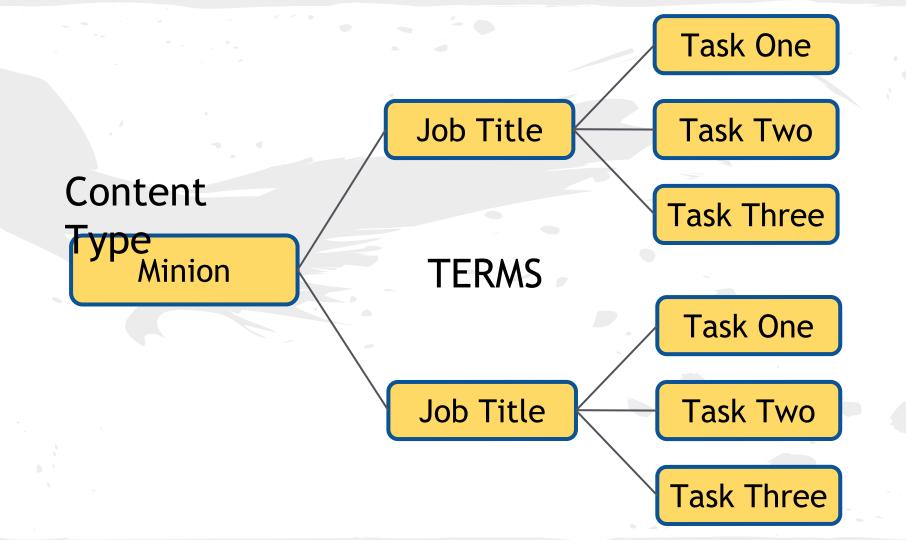

Paged, 36 items | Exposed form in block: No            |  |  |  |  |
| FILTER CRITERIA add                 |                                   | Exposed form style: Basic   Settings |  |  |  |  |
| SORT CRITERIA add                   |                                   | OTHER                                |  |  |  |  |
|                                     |                                   | Machine Name: page                   |  |  |  |  |
|                                     |                                   | Comment: No comment                  |  |  |  |  |
|                                     |                                   |                                      |  |  |  |  |

#### What to select & filter

#### How to format & display

### **User Friendly Naming**





### **Duplicate Results**



## **Views Distinct**

- https://drupal.org/project/views\_distinct
- Aggregation (combine with separator)
- Filtering (remove duplicates)
- Individual Field manipulation

#### We must go one level deeper

And then what?

We must go one level deeper

### **Viewception**

(concept of modular views)

- Modularize views
- Embed views within views
- Control each view individually
- Views Field View Module

And then what?





### DEMO TIME