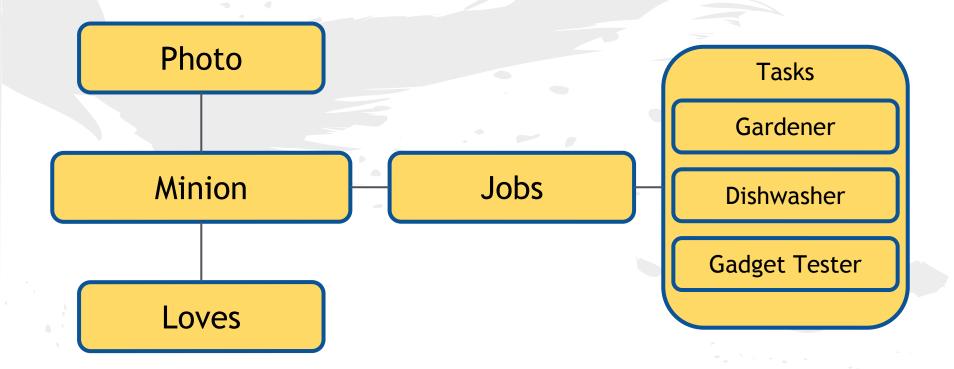

### **Content Design**

Minion

Loves

Traits

Photo

Hair Style

Body Type

Eyes

### **User Friendly Naming**