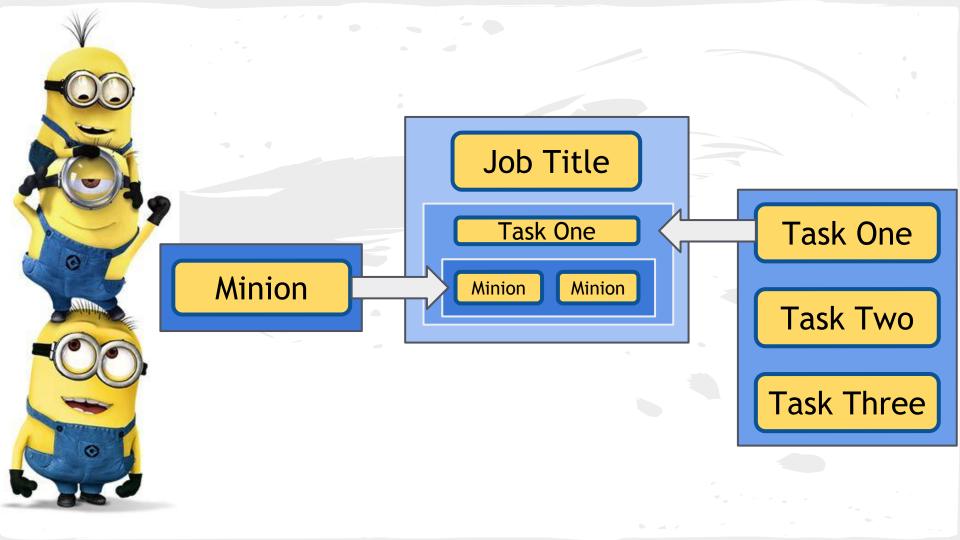

#### We must go one level deeper

And then what?

We must go one level deeper

### **Viewception**

(concept of modular views)

- Modularize views
- Embed views within views
- Control each view individually
- Views Field View Module

And then what?